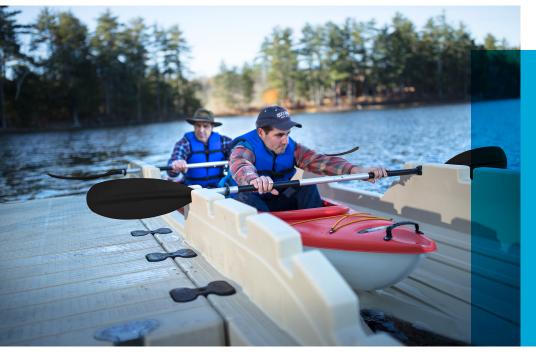

## READY FOR

Flexible, easy-to-use launch that makes getting into your kayak or canoe quick and simple. No matter if you're a beginner, a seasoned veteran, or someone needing a little extra assistance, the EZ Launch for Kayaks allows people of all ability levels to enter and exit with ease.