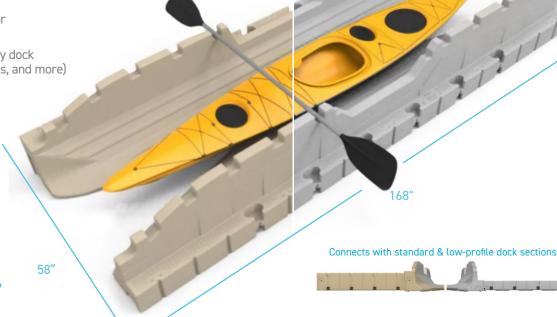

## with EZ LAUNCH® RESIDENTIAL

With the EZ Launch for Kayaks, docking and launching your kayak or canoe has never been easier. And with the ability to connect with our standard and low-profile dock sections (as well as any other traditional docks) the EZ Launch for Kayaks can be installed virtually anywhere! Whether you are an experienced kayaker or just getting started, you will feel confident and stable using our new launch.

## Universal Access

- · One piece design
- Allows users a stable and dry entry into the water
- Launch-assist paddle notches for support in kayak entry and exit

 Ability to connect to virtually any dock (EZ Dock, traditional wood docks, and more)